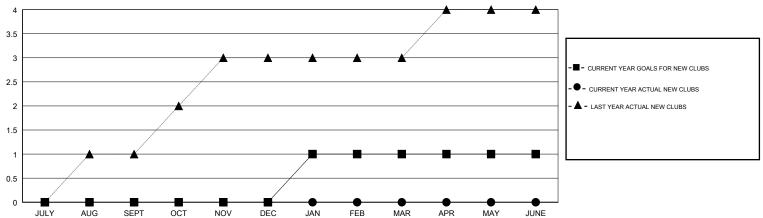

#### GOALS AND ACTUAL NEW CLUBS CUMULATIVE

| DROPPED CLUBS: 0 |     |
|------------------|-----|
| DROPPED MEMBERS  |     |
| DECEASED         | 16  |
| CLUB CANCELLED   | 0   |
| OTHER            | 102 |
| TOTAL            | 118 |