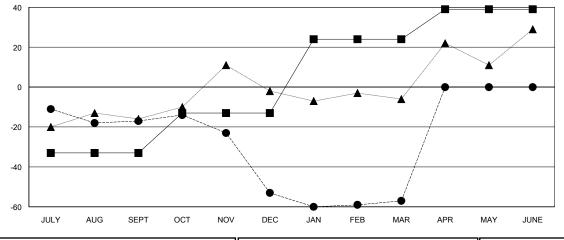

## LOCATION CONNECTICUT

**GMT CA** 

| Clubs                 |               |           |               | Members               |                           |                         |                                              |
|-----------------------|---------------|-----------|---------------|-----------------------|---------------------------|-------------------------|----------------------------------------------|
| RESULTS FOR 2018-2019 |               |           |               | RESULTS FOR 2018-2019 |                           |                         |                                              |
| QUARTER               | NEW CLUB GOAL | NEW CLUBS | DROPPED CLUBS | QUARTER               | MEMBER GROWTH NET<br>GOAL | MEMBER GROWTH<br>ACTUAL | DROPPED MEMBERS ACTUAL (including transfers) |
| JULY/AUG/SEPT         | 0             | 0         | 0             | JULY/AUG/SEPT         | -33                       | 14                      | 31                                           |
| OCT/NOV/DEC           | 0             | 0         | 0             | OCT/NOV/DEC           | 20                        | 23                      | 59                                           |
| JAN/FEB/MAR           | 1             | 0         | 0             | JAN/FEB/MAR           | 37                        | 31                      | 28                                           |
| APR/MAY/JUNE          | 0             | 0         | 0             | APR/MAY/JUNE          | 15                        | 0                       | 0                                            |